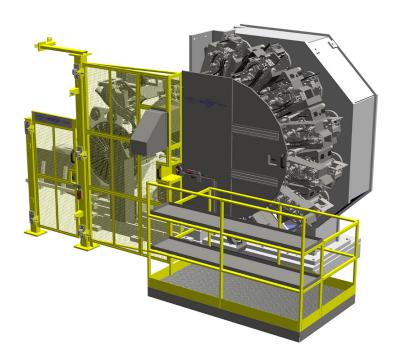

## reformat<sup>™</sup> Decorator

- Direct Drive Servo Motors reduces cost of ownership and maintenance
- Improved efficiency lower energy consumption

Servo registration – reduces time to produce an acceptable can

Intelligent drives – machine condition monitoring

Rear mounted Servo motors provide easy access for routine maintenance

Call Us

Online

Email Us

Quick, safe and efficient access to all eight inkers – each inker is driven by it's own independent motor

Variable speed Ductor roller allows for adjustments on the fly - fine adjustment of the Doctor blade means no tools required

Single mandrel trip with reliable operation at up to 2000cpm, can carriers designed for quick change

Positioning of Gravure roller contributes to reduced misting

OV unit is quick and easy to remove for maintenance, reducing hazards and providing a significant health & safety improvement

Carefully designed Inker guards and extract hoods improve operator access and health & safety