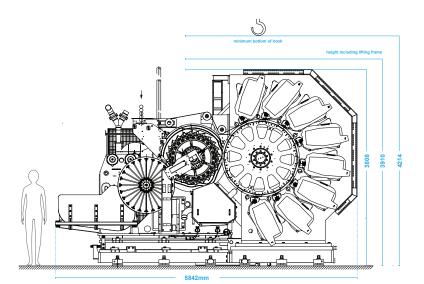

## **Technical Data**

Width (machine alone): Height (machine alone): Length (machine alone): No. Mandrel spindle disc: No. Independently driven inkers: Mandrel trip: Weight: Cans per minute: Can sizes: Can material: Voltage: Supply: Frequency: Full load current: Control Voltage AC: Control Voltage DC: Vacuum requirements (max): Decorator Chain Pitch: Compressed clean air: Inker & OV exhaust requirements: Cooling water requirements: Varnish Pump:

2970mm 3808mm 5842mm 24 8 Single 40,500Kg 2000 (Subject to can size) 202-211 diameter, 220mm Aluminium and Steel 400>480v 3 Phase 50/60HZ 320A 110vac 24vdc 180scfm @ 22 in.Hg 146.05mm (5-1/4") 90 psi 3500scfm @ 4in/Hg Dedicated chiller sold with machine package Air operated Pump (inc and supplied with decorated system)