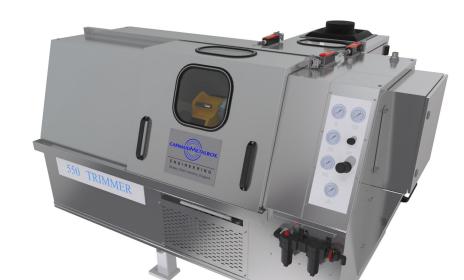

## **Trimmer**

Interchangeable, quick change Trimmer tooling cartridges

Can is held stationary for precise and accurate trimming

ੈਂ⊽ Unique, reliable, high-speed Trimming ਟਾ process

Vacuum handling from infeed to discharge avoids jams and damage

Four-head rotary machine capable of handling all standard DWI can sizes