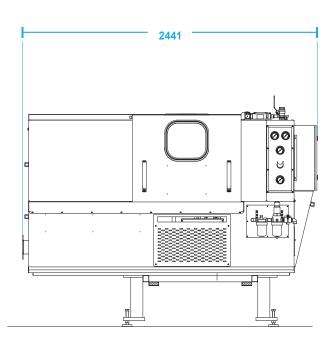

## **Technical Data**

Min. trimmed Can height: Max. trimmed Can 88mm 248mm

height:

53mm (202) 84mm (307) Min. diameter Max. diameter:

Main Motor: 2.2kW (3hp) Air:

Supply: 6.2 bar (90psi) min

Consumption: 1.5m³/min (50 SCFM)