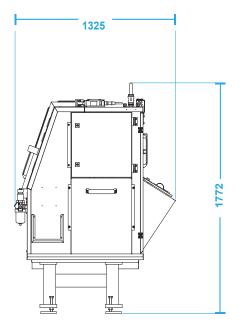

## **Technical Data**

Min. trimmed Can height: Max. trimmed Can 88mm 248mm

height:

53mm (202) 84mm (307) Min. diameter Max. diameter:

Main Motor: 2.2kW (3hp) Air:

Supply: 6.2 bar (90psi) min

Consumption: 1.5m³/min (50 SCFM)