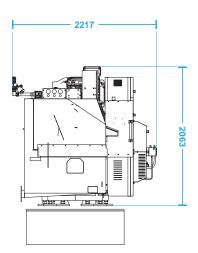

 $\mathbf{O}$ 

- Latest pneumatic technology
- Machines can be tailored to bespoke Cup requirements

+44(0)1274 846200 sales@cmbe.com www.cmbe.com

| Stroke:                          | 22"                                                                                                                                                          | 24.5"                | 26"                                                        | 30"                  |
|----------------------------------|--------------------------------------------------------------------------------------------------------------------------------------------------------------|----------------------|------------------------------------------------------------|----------------------|
| Max.<br>untrimmed<br>can height: | 159mm                                                                                                                                                        | *189mm               | 200mm                                                      | *244mm               |
| Max. can<br>diameter:            | 52-73mm<br>(202-300)                                                                                                                                         | 52-84mm<br>(202-307) | 52-73mm<br>(202-300)                                       | 52-73mm<br>(202-300) |
| Main<br>Motor:                   | 55kW (74hp)                                                                                                                                                  |                      |                                                            |                      |
| Air:                             | <u>Supply</u><br>6.2 bar (90psi) min                                                                                                                         |                      | <u>Consumption</u><br>1.8m <sup>3</sup> /min (65cfm)       |                      |
| Гурісаl<br>Veight:<br>Dry)       | Bodymaker:<br>Control cabinet:<br>Hydraulic powerpack:                                                                                                       |                      | 10,400Kg (22,930lbs)<br>526Kg (1160lbs)<br>960Kg (2120lbs) |                      |
| Guards:                          | Complete safety guarding, electronically interlocked to the control system.<br>Fully conforms to the requirements of the European Machinery Safety Directive |                      |                                                            |                      |