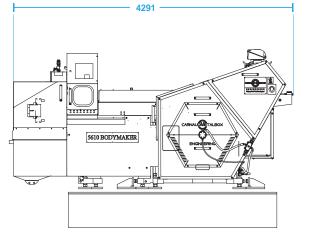

 $\mathbf{O}$ 

- Latest pneumatic technology
- Machines can be tailored to bespoke Cup requirements

+44(0)1274 846200 sales@cmbe.com www.cmbe.com

| Stroke:                          | 22"                                                                                                                                                          | 24.5"                | 26"                                                        | 30"                  |
|----------------------------------|--------------------------------------------------------------------------------------------------------------------------------------------------------------|----------------------|------------------------------------------------------------|----------------------|
| Max.<br>untrimmed<br>can height: | 159mm                                                                                                                                                        | *189mm               | 200mm                                                      | *244mm               |
| Max. can<br>diameter:            | 52-73mm<br>(202-300)                                                                                                                                         | 52-84mm<br>(202-307) | 52-73mm<br>(202-300)                                       | 52-73mm<br>(202-300) |
| Main<br>Motor:                   | 55kW (74hp)                                                                                                                                                  |                      |                                                            |                      |
| Air:                             | <u>Supply</u><br>6.2 bar (90psi) min                                                                                                                         |                      | <u>Consumption</u><br>1.8m <sup>3</sup> /min (65cfm)       |                      |
| Гурісаl<br>Veight:<br>Dry)       | Bodymaker:<br>Control cabinet:<br>Hydraulic powerpack:                                                                                                       |                      | 10,400Kg (22,930lbs)<br>526Kg (1160lbs)<br>960Kg (2120lbs) |                      |
| Guards:                          | Complete safety guarding, electronically interlocked to the control system.<br>Fully conforms to the requirements of the European Machinery Safety Directive |                      |                                                            |                      |