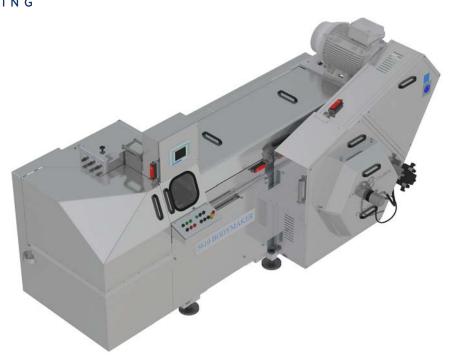

## Bodymaker

Fully CE compliant guarding allowing CE convenient access to the machine

Plug and play service connections aid reduced on-site installation time

Hydraulic Power Pack ensures oil cleanliness is maintained to ISO standard, reducing oil contamination and risk of breakdown

Option to incorporate latest CMB Microdomer

Improved hold-down mechanism for cup redraw to improve reliability and accuracy

Overbalanced crankshaft to minimise vibration

Hydraulic clutch and brake for accurate stopping at high speeds and reduced maintenance