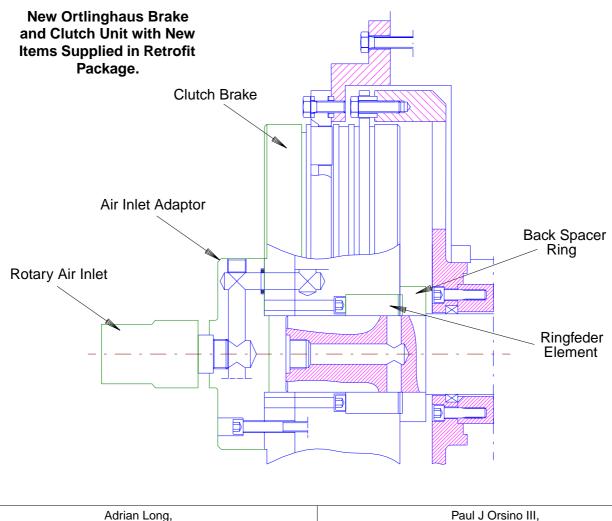

### Ortlinghaus conversion kit comprising:

- 1. New Clutch Brake.
- 2. Air Inlet Adaptor.
- 3. Rotary Air Inlet.
- 4. Back Spacer Ring.
- 5. Ringfeder Element.

A complete retrofit with this package should take approximately five days in total.