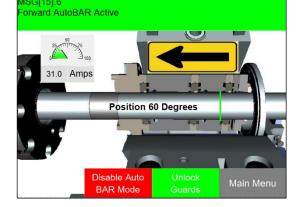

### AutoBAR™ Mode

- The operator locks the guards and enables the mode via the HMI screen.
- With the guards safely locked, the operator can select the direction of travel and start the motor jogging.
- When the Bar buttons are pressed the clutch is energised and the Ram moves in the selected direction.
- Alarm conditions are continually monitored during AutoBAR™ for no motion, high motor current, toolpack jam and jog time exceeded.

AutoBAR™ screenshot