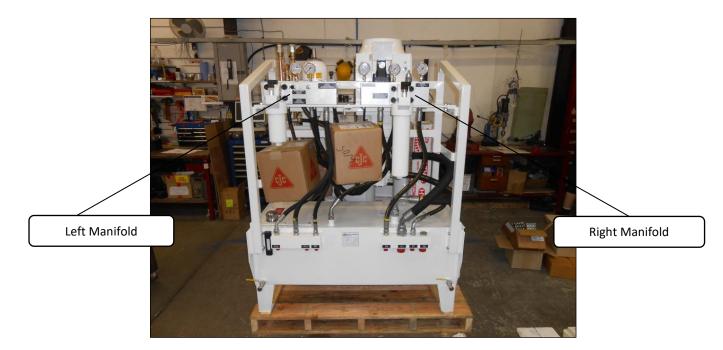

## **CATEGORY: Recommended immediately**

**Summary:** CarnaudMetalbox Engineering are aware of instances where the manifold connections on the Hydraulic Power Unit of the Hydraulic Clutch and Brake Bodymakers have been incorrectly connected. This Technical Bulletin details the procedure for checking the manifold connections and any subsequent remedial action.