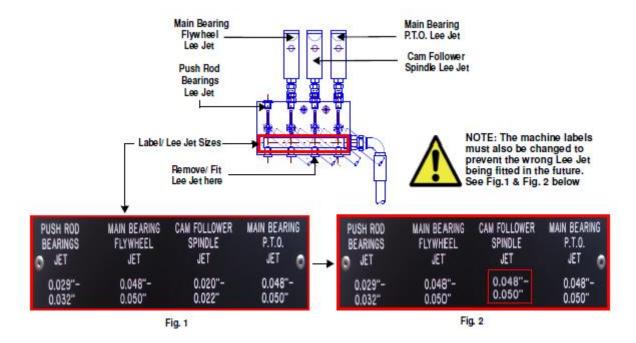

#### **Benefits for Customers**

- 1. Increased component life of Cam Follower Bearings.
- 2. 0.048" 0.050" Lee Jets held as stock now transferable across Main Bearing Flywheel, Main Bearing P.T.O and Cam Follower Spindle applications.

#### **Recommended Action for Customers**

- 1. Disconnect and remove 0.020" 0.022" Cam Follower Spindle Lee Jet as shown below.
- 2. Clean fitting and connect 0.048" 0.050" Cam Follower Spindle Lee Jet Part No. 23249876 as shown below.
- 3. Purchase English nameplate from CarnaudMetalbox Engineering (Part No. 4056526B).