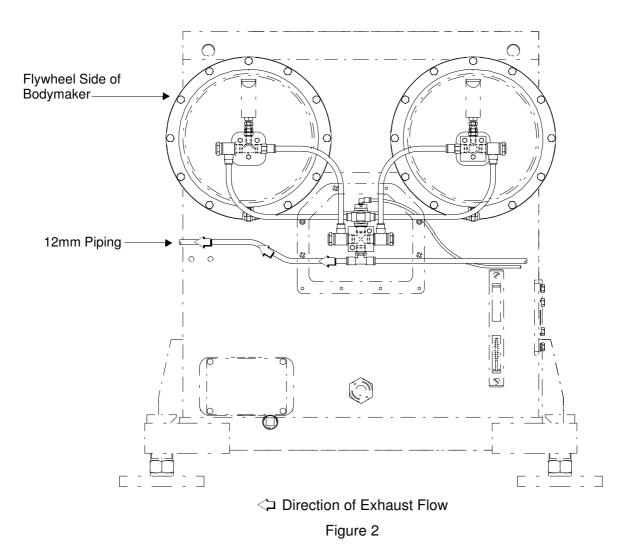

Figure 1

This upgrade is applicable to both the Standard (See Figure 1) and Rear Air Bag Monitoring System (See Figure 2) designs fitted to CarnaudMetalbox Bodymakers and takes less than an hour to implement.

Refer to **TB5000-043** for further information on installing the Rear Air Bag Monitoring System.

Note: a complete Library of Technical Bulletins is accessible on the Company Web Site.

CarnaudMetalbox Engineering Plc, Dockfield Road, Shipley, West Yorkshire, BD17 7AY, UK Tel: +44 1274 846200, Fax: +44 1274 846201 email: sales@CMBEcanmaking.com CarnaudMetalbox Engineering Plc, 79 Rockland Road, Norwalk, Connecticut 06854, USA Tel: +1 203 853 7325, Fax: +1 203 866 7627 email: sales@CMBEcanmaking.com