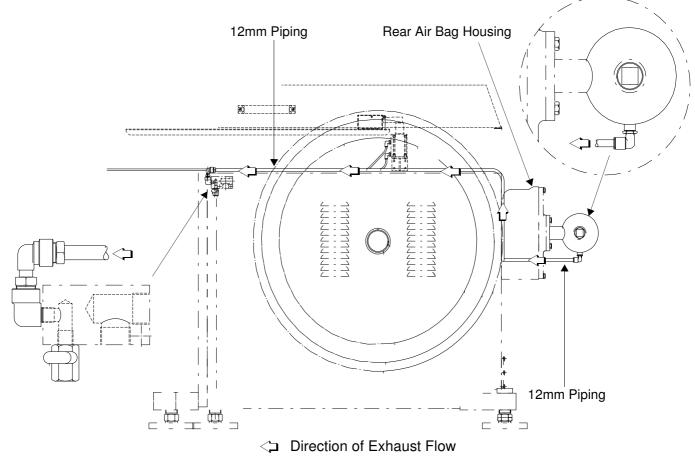

As a result of customer feedback and after in house trials CarnaudMetalbox Engineering have upgraded the Rear Air Bag Exhaust Plumbing Piping from 6mm to 12mm. This upgrade continues to use the existing exhaust valve fitted to all bodymakers as standard but bypasses the non return valves. As a result exhaust times are considerably reduced and production maximized.

Figure 1

This upgrade is applicable to both the Standard (See Figure 1) and Rear Air Bag Monitoring System (See Figure 2) designs fitted to CarnaudMetalbox Bodymakers and takes less than an hour to implement.