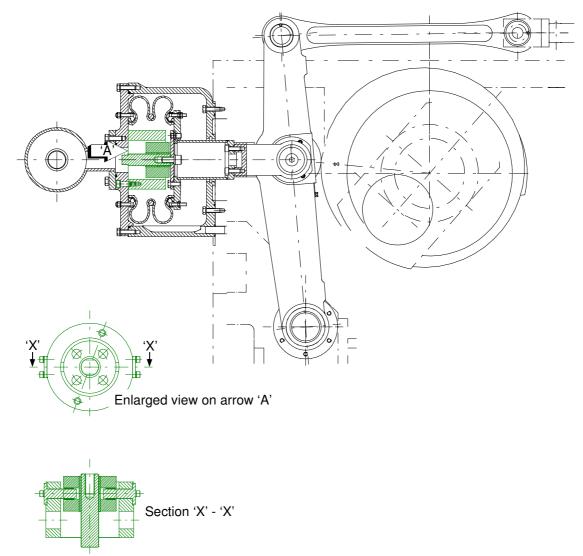

## **Rear Air Bag Support Mechanism**

## CATEGORY: Recommended

Summary: In conjunction with customer feedback CarnaudMetalbox Engineering have introduced a more robust design of Rear Airbag Mechanism.

The new Turnbuckle design permits a closer fitting bush providing greater guidance, aligning the Air Bag through the full machine cycle. This improved alignment gives greater wear properties and reduces the chance of failure.