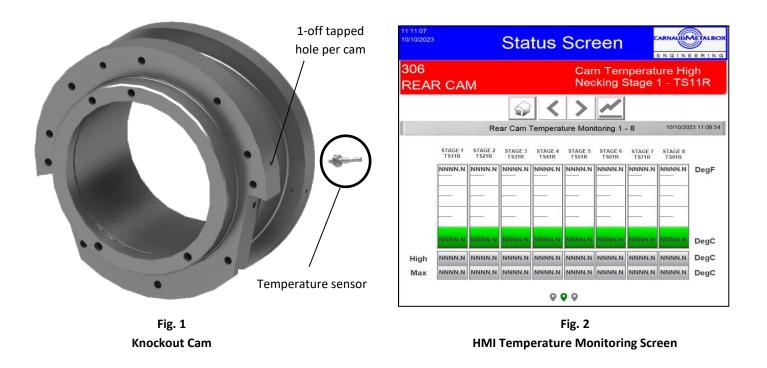

The kit is supplied with all componentry necessary to equip all the knockout and/or pusher cams on a Die Necker. Fitting the sensors requires each cam to be modified with a tapped hole (**Fig. 1**), and the upgrade (including revised PLC & HMI software) can be completed within 1-2 days, depending on machine configuration.