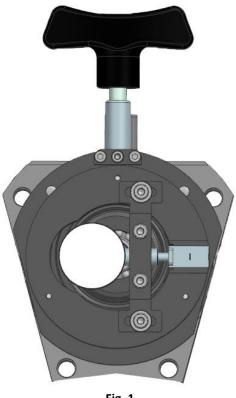

The current process relies upon individual operator experience, as it involves altering the eccentric adjuster without a measured point of reference. CMbE's IBR Bead Setting Tool acts as a visual aid when setting the IBR to its desired position. It is easily fitted on to the Reform Chuck (**Fig. 1**), as the IBR Bead Setting Tool's internal magnets ensure it remains mounted in position. The Dial Test Indicator (DTI) embedded in the IBR Bead Setting Tool displays the actual IBR bead depth increase/decrease achieved when the eccentric adjustment is made.

Fig. 1

Fig. 2

For further information regarding this Technical Bulletin, please contact either of the contacts below quoting Technical Bulletin number **TB3400-039** and your machine Serial Number. A complete library of Technical Bulletins is available on the company web site.