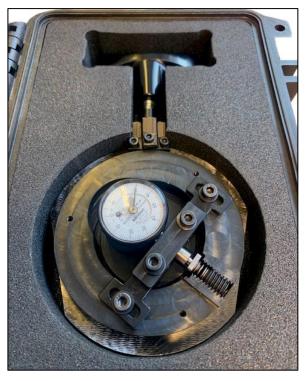

Using the tool helps set the bead diameter position correctly on the first attempt, reducing machine down-time and unwanted variations in bead diameter. The IBR Bead Setting Tool is provided in a custom protective case (Fig. 2), and can be purchased from CMbE as detailed below.

Fig. 1

Fig. 2

For further information regarding this Technical Bulletin, please contact either of the contacts below quoting Technical Bulletin number **TB3400-039** and your machine Serial Number. A complete library of Technical Bulletins is available on the company web site.