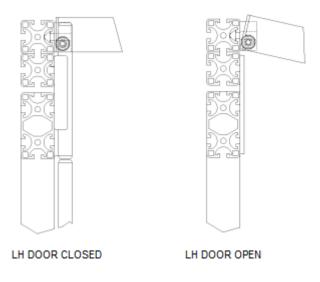

## **Benefits for Customers**

- 1. Prevents Euchner interlock plunger failure.
- 2. Reduces maintenance and downtime.
- 3. Ensures longer lifespan of components.

Fig 1. Door Coordinator Assembly

Fig 2. Door Coordinator Assembly Operation

Failure of the Euchner interlocks is prevented by stopping the right-hand door from shutting whilst the left hand door is open, thus preventing any chance of the lock plunger being struck and the possibility of breakages. If an interlock is broken, it can give negative readings to the control panel, stop the machine from starting/running and create an unsafe running condition.