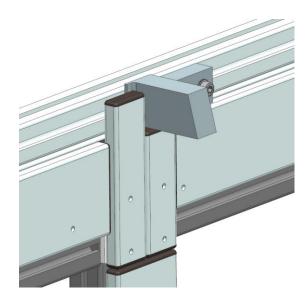

## **Benefits for Customers**

- 1. Prevents Euchner interlock plunger failure.
- 2. Reduces maintenance and downtime.
- 3. Ensures longer lifespan of components.

Fig 1. Door Coordinator Assembly

Fig 2. Door Coordinator Assembly Operation

Failure of the Euchner interlocks is prevented by stopping the right-hand door from shutting whilst the left hand door is open, thus preventing any chance of the lock plunger being struck and the possibility of breakages. If an interlock is broken, it can give negative readings to the control panel, stop the machine from starting/running and create an unsafe running condition.