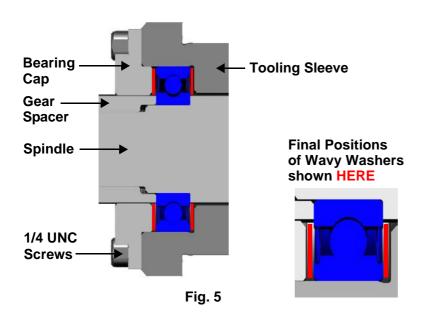

## **Introduction of Wavy Washer for Flanger Spindle Assembly**

3. Fit 2 off Wavy Washers as shown in Fig. 3 and Fig. 4

Fig. 4

4. NOTE: Final position of Wavy Washers shown in Fig. 5 cross-section below.