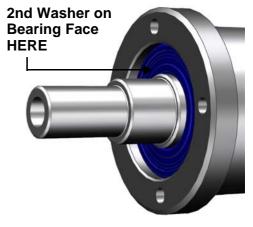

## **Introduction of Wavy Washer for Flanger Spindle Assembly**

3. Fit 2 off Wavy Washers as shown in Fig. 3 and Fig. 4

Fig. 4

4. NOTE: Final position of Wavy Washers shown in Fig. 5 cross-section below.