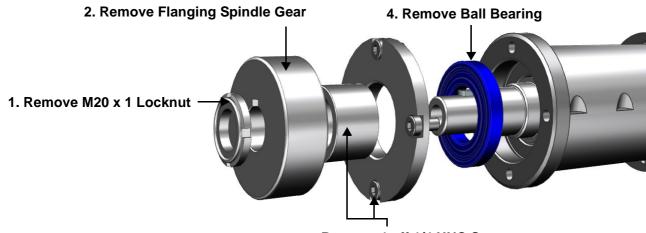

### **Recommended Action For Customers**

- 1. Purchase 2 off Wavy Washers (Part No. 27576217) from CarnaudMetalbox Engineering.
- 2. Remove Ball Bearing, FAG, 6006, 2RSR as shown in Fig. 2

Warning! Risk of Entrapment Trained Personnel ONLY Isolate & Lock Out Machine Remove 4 off 1/4 UNC Screws, Cap Bearing and Spacer Gear

Fig. 2

CarnaudMetalbox Engineering Limited,
Dockfield Road, Shipley,
West Yorkshire, BD17 7AY, UK
Tel: +44 1274 846200, Fax: +44 1274 846201
email: sales@CMBEcanmaking.com

CarnaudMetalbox Engineering Limited, 79 Rockland Road, Norwalk, Connecticut 06854, USA Tel: +1 203 853 7325, Fax: + 1 203 866 7627 email: sales@CMBEcanmaking.com