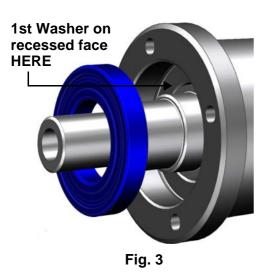

## **Introduction of Wavy Washer for Flanger Spindle Assembly**

3. Fit 2 off Wavy Washers as shown in Fig. 3 and Fig. 4

Fig. 4

4. NOTE: Final position of Wavy Washers shown in Fig. 5 cross-section below.