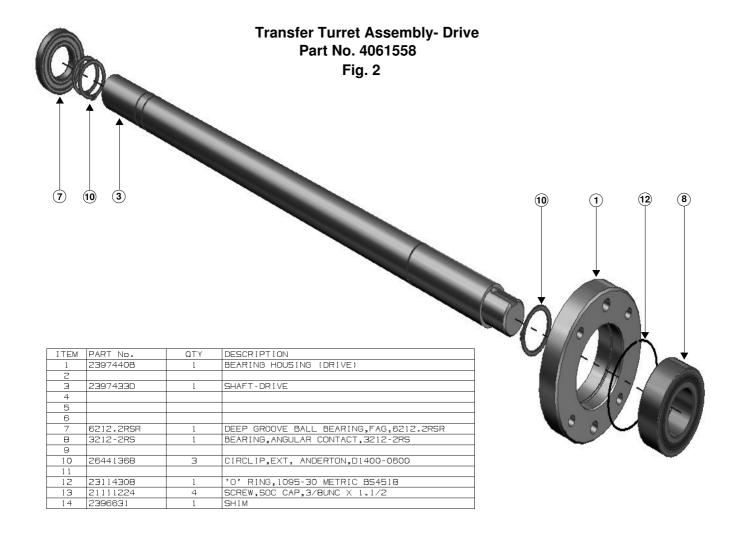

#### **Recommended Action for Customers**

Customers are advised to inspect and replace where required the existing Transfer Turret - Driven Assembly with part no. 4061557 (See Fig. 1) and the existing Transfer Turret Assembly - Drive with part no. 4061558 (See Fig. 2) at the first available opportunity. All parts required for this upgrade, including the Bearing Drift part no. 4061538, are available from CarnaudMetalbox Engineering.