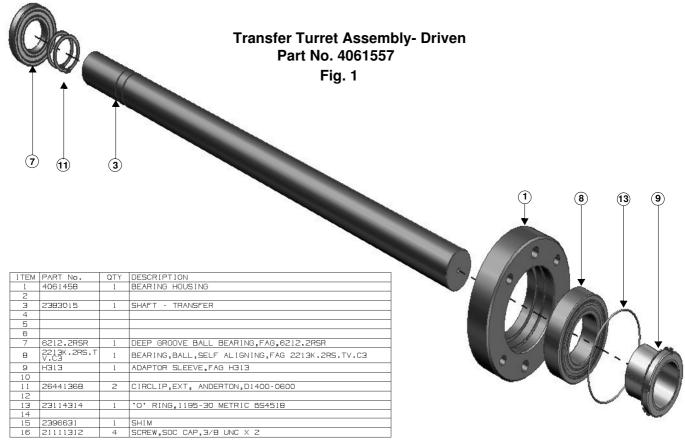

#### **Recommended Action for Customers**

Customers are advised to inspect and replace where required the existing Transfer Turret - Driven Assembly with part no. 4061557 (See Fig. 1) and the existing Transfer Turret Assembly - Drive with part no. 4061558 (See Fig. 2) at the first available opportunity. All parts required for this upgrade, including the Bearing Drift part no. 4061538, are available from CarnaudMetalbox Engineering.