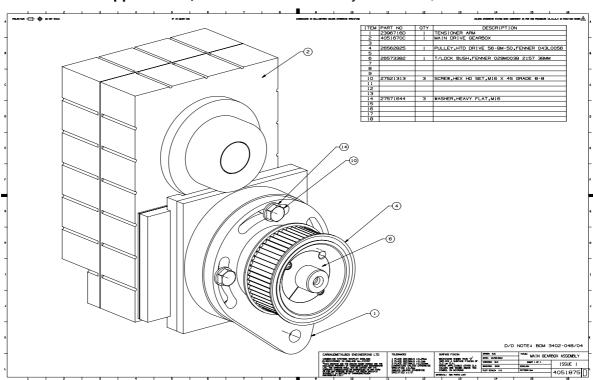

## The above items are supplied with; Main Gearbox Assembly 4051875D, Parts List 3402-048/04

**Note:** Customers must take responsibility to ensure that the motor and gearbox pulley sets are identical across the machine.