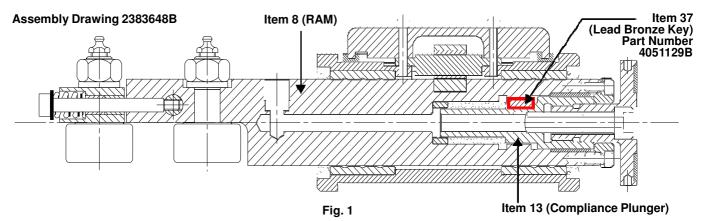

Instances of 'fretting' have been reported between the RAM (Item 8), Compliance Plunger (Item 13) and the Key (Item 37).

After investigation by CarnaudMetalBox engineers it has been decided that replacing the existing steel key (**Part Number 26422202**) with a 'Lead Bronze' Drive Key (**Part Number 4051129B**) would reduce the wear on items 8 and 13. See highlighted section in Fig.1 below.

If minimal 'fretting' damage is evident (less than 0.1mm oversize key slots) on items 8 or 13 then item 37 should be replaced with **Part Number 4051129B** to reduce wear on the RAM and Compliance Plunger.