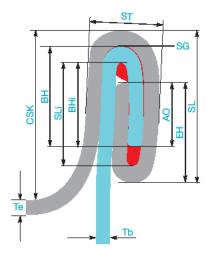

#### Content:

- Seaming Terminology
- Double Seam Formation
- Seam Setting
- Aerosol Double Seams
- Seam Evaluation
- Double Seam Defects / Troubleshooting
- Seamer Set-up Equipment